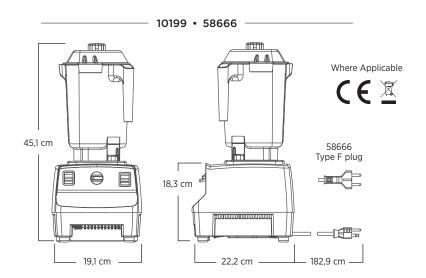

| Product Specifications |                                        |                              |
|------------------------|----------------------------------------|------------------------------|
| Item Number            | 10199                                  | 58666 Type F Schuko plug     |
| Motor                  | ≈2.3 peak output horsepower motor      |                              |
| Electrical             | 220-240 V, 50/60 Hz, 1000-1200 W       | 220 V, 50/60 Hz, 1000-1200 W |
| Net Weight             | 5,23 kg, (6,14 kg with box)            |                              |
| Dimensions             | 45,1 x 19,1 x 22,2 cm ( <i>HxWxD</i> ) |                              |