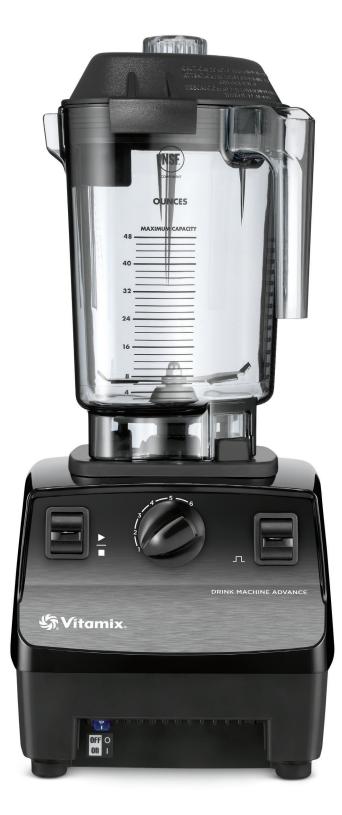

## An Essential Tool for Maximizing Your Beverage Program

From fruit smoothies to thick shakes, the Drink Machine Advance is an essential tool for adding or expanding a blended beverage program.

## Smart Product Design

- 6 optimised programs and automatic shut-off means you can turn it on, walk away, and achieve consistent results
- Pulse Control provides off-menu flexibility to fine tune recipes
- 1.4-Litre Advance container creates faster, smoother pours and has a longer blade life, resulting in time and cost savings along with improved customer experience
- 2.3 HP motor is designed to resist overheating when blending extra-thick ingredients, resulting in cooler operation and enhanced reliability during peak hours
- Sturdy controls provide improved grip

Includes Drink Machine Advance with 0,9 L high-impact, clear/stackable Advance container, complete with Advance blade assembly and lid, and black base.

For more complete warranty terms and conditions, please contact your authorised Vitamix distributor.